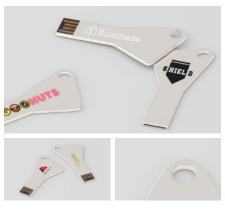

## **Key Triangle**

Metal key-shaped USB flash drive with a triangular end. This flash drive has a clean design and is ultra slim as a result of the latest generation COB chip. It is equipped with a functional slot to apply straps and accessories, and is ideal to hook onto key chains. It can be customised on both sides with silk-screen printing or laser engraving.

<u>Product code</u> usb\_3002

**Materials** Metal.

**Delivery days** 

Front Customisation Silk-screen Printing, Laser Engraving, CMYK printing.

<u>Size</u>  $6,2 \times 3,0 \times 0,2$  cm Back Customisation Silk-screen Printing, Laser Engraving, CMYK printing.

Print Area  $4,5 \times 2,0 \text{ cm}$ 

Accessories Black lanyard, White lanyard, Blue lanyard, Red lanyard, Mini Lanyard, Short chain, Key chain.

**Packaging** Cellophane, Window Box M, Custom Window box, Plastic Case, Plastic Pipe, Black Gift Box Mini, Gift Box, Tin Box Rectangle, Tin Box Small, Tin Box Round. **Digital Services** Erasable Data, Icon, Renaming, Nonerasable data.