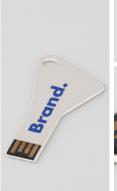

## **Key Triangle**

Metal key-shaped USB flash drive with a triangular end. This flash drive has a clean design and is ultra slim as a result of the latest generation COB chip. It is equipped with a functional slot to apply straps and accessories, and is ideal to hook onto key chains. It can be customised on both sides with silk-screen printing or laser engraving.

<u>Product code</u> usb\_3002

**Materials** Metal.

**Delivery days** 

Front Customisation Silk-screen Printing, Laser Engraving, CMYK printing.

<u>Size</u>  $6,2 \times 3,0 \times 0,2$  cm Back Customisation Silk-screen Printing, Laser Engraving, CMYK printing.