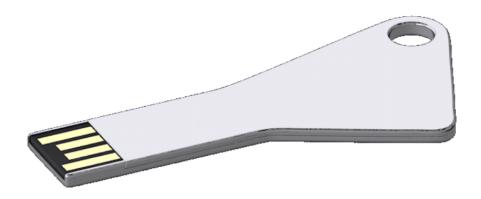

## **Key Triangle**

Metal key-shaped USB flash drive with a triangular end. This flash drive has a clean design and is ultra slim as a result of the latest generation COB chip. It is equipped with a functional slot to apply straps and accessories, and is ideal to hook onto key chains. It can be customised on both sides with silk-screen printing or laser engraving.

<u>Product code</u> usb\_3002

**Materials** Metal.

**Delivery days** 

Front Customisation Silk-screen Printing, Laser Engraving, CMYK printing.

<u>Size</u>  $6,2 \times 3,0 \times 0,2$  cm Back Customisation Silk-screen Printing, Laser Engraving, CMYK printing.