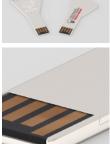

## **Key Triangle**

Metal key-shaped USB flash drive with a triangular end. This flash drive has a clean design and is ultra slim as a result of the latest generation COB chip. It is equipped with a functional slot to apply straps and accessories, and is ideal to hook onto key chains. It can be customised on both sides with silk-screen printing or laser engraving.

<u>Product code</u> usb\_3002

**Materials** Metal.

**Delivery days** 

Front Customisation Silk-screen Printing, Laser Engraving, CMYK printing.

<u>Size</u>  $6,2 \times 3,0 \times 0,2$  cm Back Customisation Silk-screen Printing, Laser Engraving, CMYK printing.