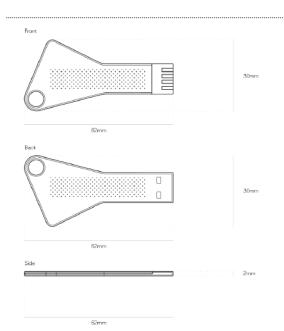

<u>Product code</u> usb\_3002

**Materials** Metal.

**Delivery days** 

Front Customisation Silk-screen Printing, Laser Engraving, CMYK printing.

<u>Size</u>  $6,2 \times 3,0 \times 0,2$  cm Back Customisation Silk-screen Printing, Laser Engraving, CMYK printing.

Print Area  $4,5 \times 2,0 \text{ cm}$ 

Accessories Black lanyard, White lanyard, Blue lanyard, Red lanyard, Mini Lanyard, Short chain, Key chain.

**Packaging** Cellophane, Window Box M, Custom Window box, Plastic Case, Plastic Pipe, Black Gift Box Mini, Gift Box, Tin Box Rectangle, Tin Box Small, Tin Box Round. **Digital Services** Erasable Data, Icon, Renaming, Nonerasable data.